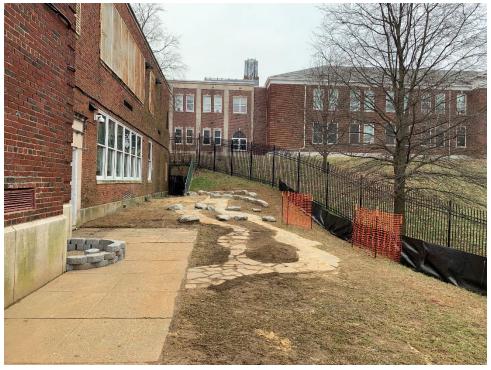

|  |  |  |  |
|-----------------------------------------|-------------------------------|-------------------------------|----------------------------------------|---------------|------------------|--------------------------------|--|--|--|--|
| Outcomes                                |                               |                               |                                        |               |                  |                                |  |  |  |  |
| Stormwater<br>Treatment Volume          | Contributing<br>Drainage Area | Impervious<br>Surface Removed |                                        | Trees Planted |                  | Linear Stream<br>Feet Restored |  |  |  |  |

n/a

6

n/a





### **Preconstruction**









## **Construction**









# **Completion**









## **Completion** (cont.)