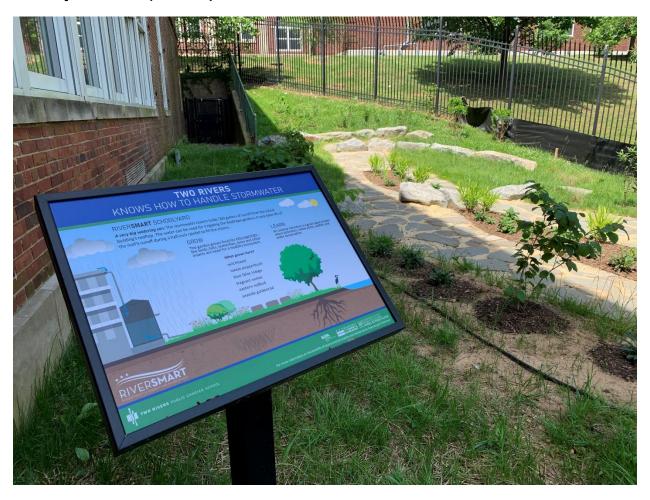

#### Objective

Retain and filter stormwater runoff, incorporate landscape design principles that create habitat for wildlife, emphasize the use of native plants, and highlight water conservation, while having the added benefits of an outdoor classroom that supports effective teaching practices and promotes learning.

#### **Outputs**

836 gallons

- Designs and permits
- Cistern
- Outdoor classroom

Tree plantings and conservation landscaping

2.392 ft<sup>2</sup>

| Sewershed Watershed CSS Anacostia River |                               |                               | <b>Subwatershed</b><br>Anacostia River |               | <b>Ward</b><br>6 |                                |  |  |  |  |
|-----------------------------------------|-------------------------------|-------------------------------|----------------------------------------|---------------|------------------|--------------------------------|--|--|--|--|
| Outcomes                                |                               |                               |                                        |               |                  |                                |  |  |  |  |
| Stormwater<br>Treatment Volume          | Contributing<br>Drainage Area | Impervious<br>Surface Removed |                                        | Trees Planted |                  | Linear Stream<br>Feet Restored |  |  |  |  |

# **Completion**