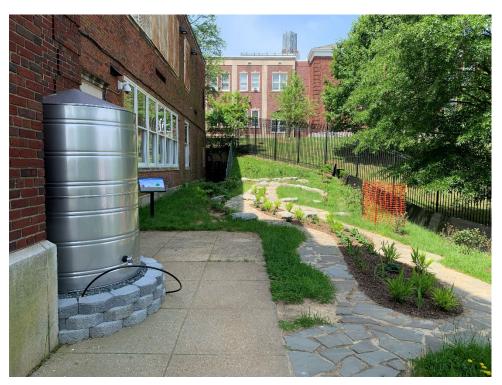

#### Objective

Retain and filter stormwater runoff, incorporate landscape design principles that create habitat for wildlife, emphasize the use of native plants, and highlight water conservation, while having the added benefits of an outdoor classroom that supports effective teaching practices and promotes learning.

#### **Outputs**

836 gallons

- Designs and permits
- Cistern
- Outdoor classroom

Tree plantings and conservation landscaping

2.392 ft<sup>2</sup>

| Sewershed Watershed CSS Anacostia River |                               |                               | <b>Subwatershed</b><br>Anacostia River |               | <b>Ward</b><br>6 |                                |  |  |  |  |
|-----------------------------------------|-------------------------------|-------------------------------|----------------------------------------|---------------|------------------|--------------------------------|--|--|--|--|
| Outcomes                                |                               |                               |                                        |               |                  |                                |  |  |  |  |
| Stormwater<br>Treatment Volume          | Contributing<br>Drainage Area | Impervious<br>Surface Removed |                                        | Trees Planted |                  | Linear Stream<br>Feet Restored |  |  |  |  |

# **Completion**