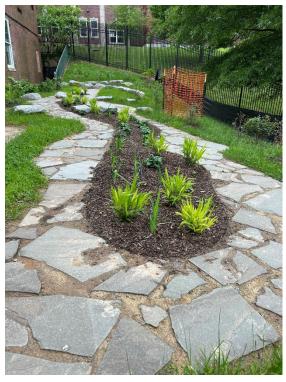

#### Objective

Retain and filter stormwater runoff, incorporate landscape design principles that create habitat for wildlife, emphasize the use of native plants, and highlight water conservation, while having the added benefits of an outdoor classroom that supports effective teaching practices and promotes learning.

#### **Outputs**

836 gallons

- Designs and permits
- Cistern
- Outdoor classroom

Tree plantings and conservation landscaping

2.392 ft<sup>2</sup>

| Sewershed Watershed CSS Anacostia River |                               |                               | <b>Subwatershed</b><br>Anacostia River |               | <b>Ward</b><br>6 |                                |  |  |  |  |
|-----------------------------------------|-------------------------------|-------------------------------|----------------------------------------|---------------|------------------|--------------------------------|--|--|--|--|
| Outcomes                                |                               |                               |                                        |               |                  |                                |  |  |  |  |
| Stormwater<br>Treatment Volume          | Contributing<br>Drainage Area | Impervious<br>Surface Removed |                                        | Trees Planted |                  | Linear Stream<br>Feet Restored |  |  |  |  |

## **Completion** (cont.)