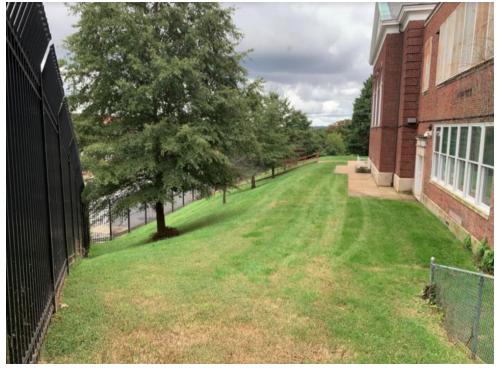

| <b>Ward</b><br>6 |                                |  |  |  |  |
|-----------------------------------------|-------------------------------|-------------------------------|----------------------------------------|---------------|------------------|--------------------------------|--|--|--|--|
| Outcomes                                |                               |                               |                                        |               |                  |                                |  |  |  |  |
| Stormwater<br>Treatment Volume          | Contributing<br>Drainage Area | Impervious<br>Surface Removed |                                        | Trees Planted |                  | Linear Stream<br>Feet Restored |  |  |  |  |

n/a

6

n/a





### **Preconstruction**









## **Construction**









# **Completion**









## **Completion** (cont.)