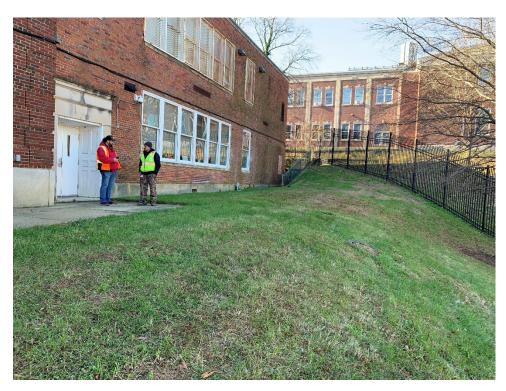

| <b>Ward</b><br>6 |                                |  |  |  |  |
|-----------------------------------------|-------------------------------|-------------------------------|----------------------------------------|---------------|------------------|--------------------------------|--|--|--|--|
| Outcomes                                |                               |                               |                                        |               |                  |                                |  |  |  |  |
| Stormwater<br>Treatment Volume          | Contributing<br>Drainage Area | Impervious<br>Surface Removed |                                        | Trees Planted |                  | Linear Stream<br>Feet Restored |  |  |  |  |

n/a

6

n/a





### **Preconstruction**









## **Construction**









# **Completion**









## **Completion** (cont.)