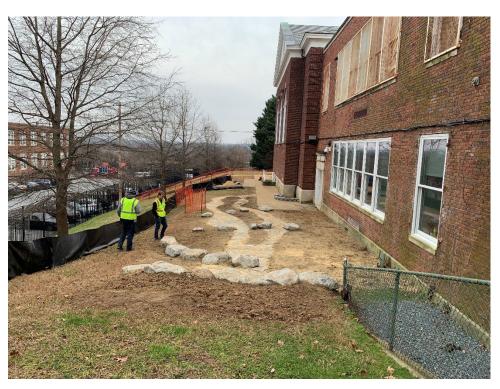

|  |  |  |  |
|-----------------------------------------|-------------------------------|-------------------------------|----------------------------------------|---------------|------------------|--------------------------------|--|--|--|--|
| Outcomes                                |                               |                               |                                        |               |                  |                                |  |  |  |  |
| Stormwater<br>Treatment Volume          | Contributing<br>Drainage Area | Impervious<br>Surface Removed |                                        | Trees Planted |                  | Linear Stream<br>Feet Restored |  |  |  |  |

n/a

6

n/a





### **Preconstruction**









## **Construction**









# **Completion**









## **Completion** (cont.)